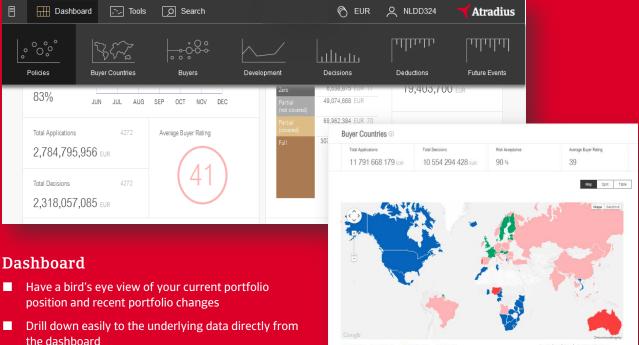

# **Product features**

the dashboard

#### Tools

- **Policies** provides an overview of policies in size, risk acceptance and weighted average buyer rating
- **Buyer Countries** shows on a world map the weighted average buyer rating and the total covered exposure per buyer country
- **Buyers** shows an overview of deteriorated, improved or unchanged buyer ratings within a selected period, as well as an overview on buyer groups and common buyers
- **Development** provides insight into portfolio trends in credit limit application and decision amounts, average buyer ratings and risk acceptance over time
- **Decisions** shows all credit limit decisions issued during a selected time distributed across buyer rating
- **Deductions** gives an overview of the different credit limit deductions (withdrawals, reductions, expiries, cancellations)
- Future events provides an overview of those credit limit decisions that will be withdrawn or expire in the next 12 months